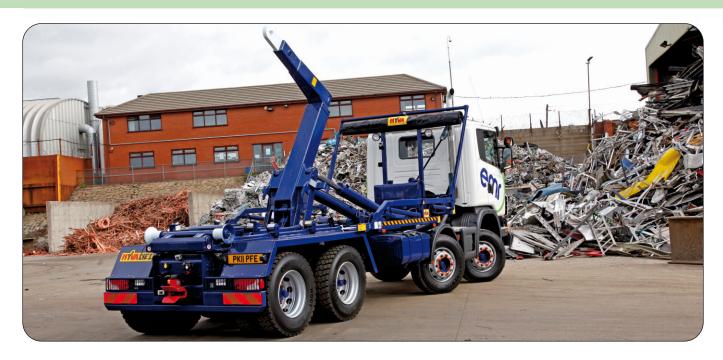

## Where excellence comes as standard

The unbeatable range of hookloaders gives you flexibility, strength and proven reliability. Hyva Lift hookloaders are manufactured to the highest standards for waste, construction and municipal applications throughout the world.

All Hyva Lift products are distributed through a worldwide network of independent dealers or subsidiaries of the Hyva Group. This network keeps Hyva Lift up to date with all developments in the market and provides an excellent after sales service.