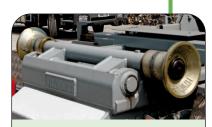

Standard in-cab pneumatic controls for all functions.

The pivoting point at the rear of the system is located as low as possible into the bottom frame.

The Hyva Lift hookloaders are delivered with container supporting rolls for quiet and easy loading of the containers. Two rear rollers, which support the container's lower frame, have bronze bearings.