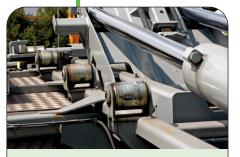

Standard in-cab pneumatic controls for all functions.

The pivoting point at the rear of the system is located as low as possible into the bottom frame.

The Hyva Lift hookloaders are delivered with container supporting rolls for quiet and easy loading of the containers. Two rear rollers, which support the container's lower frame, have bronze bearings.