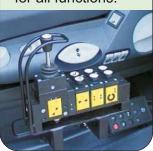

Standard in-cab pneumatic controls for all functions.

The pivoting point at the rear of the system is located as low as possible into the bottom frame.

The Hyva Lift hookloaders are delivered with container supporting rolls for quiet and easy loading of the containers. Two rear rollers, which support the container's lower frame, have bronze bearings.