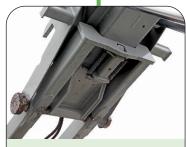

<sup>1)</sup> SK Type available in lengths from 4900

For easy sliding of the arm of the hook mast, Ertalon sliding blocks are used.

The pick-up hook is standard provided with a counter balance weight and is made out of high quality steel.
All hooks are easily detachable.

Standard in-cab pneumatic controls for all functions.

The pivoting point at the rear of the system is located as low as possible into the bottom frame.

The Hyva Lift hookloaders are delivered with container supporting rolls for quiet and easy loading of the containers. Two rear rollers, which support the container's lower frame, have bronze bearings.