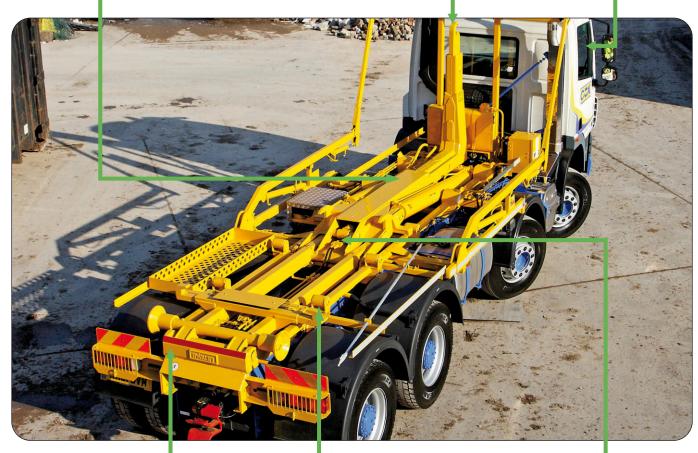

Standard in-cab pneumatic controls for all functions.

The pivoting point at the rear of the system is located as low as possible into the bottom frame.

The Hyva Lift hookloaders are delivered with container supporting rolls for quiet and easy loading of the containers. Two rear rollers, which support the container's lower frame, have bronze bearings.

A mechanical main arm locking, for safer tipping of the containers.

| Dealer: |  |  |
|---------|--|--|
|         |  |  |
|         |  |  |
|         |  |  |
|         |  |  |
|         |  |  |
|         |  |  |