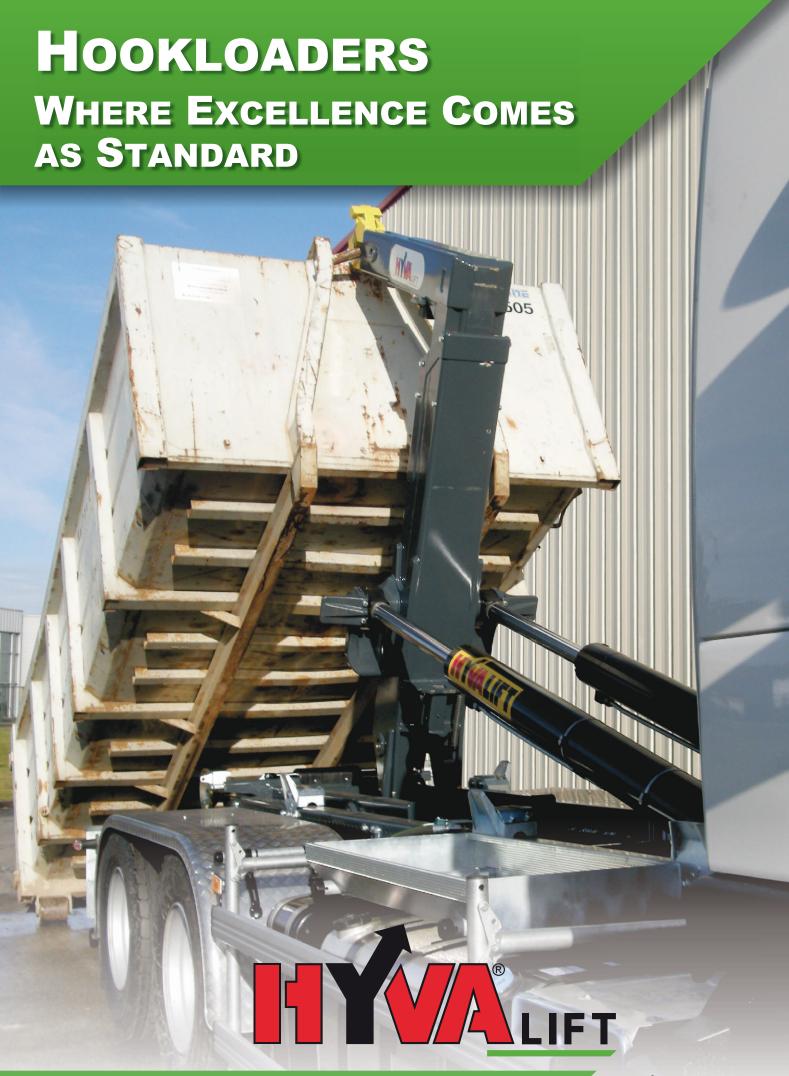

## HYVA LIFT HOOKLOADERS WHERE EXCELLENCE COMES AS STANDARD

## Range

The extensive and unbeatable range of Hyva Lift hookloaders extends from 1 to 40 tons to satisfy any requirement. Constructed from high yield steels the design provides for height and weight advantages which maximise the stability and payload.