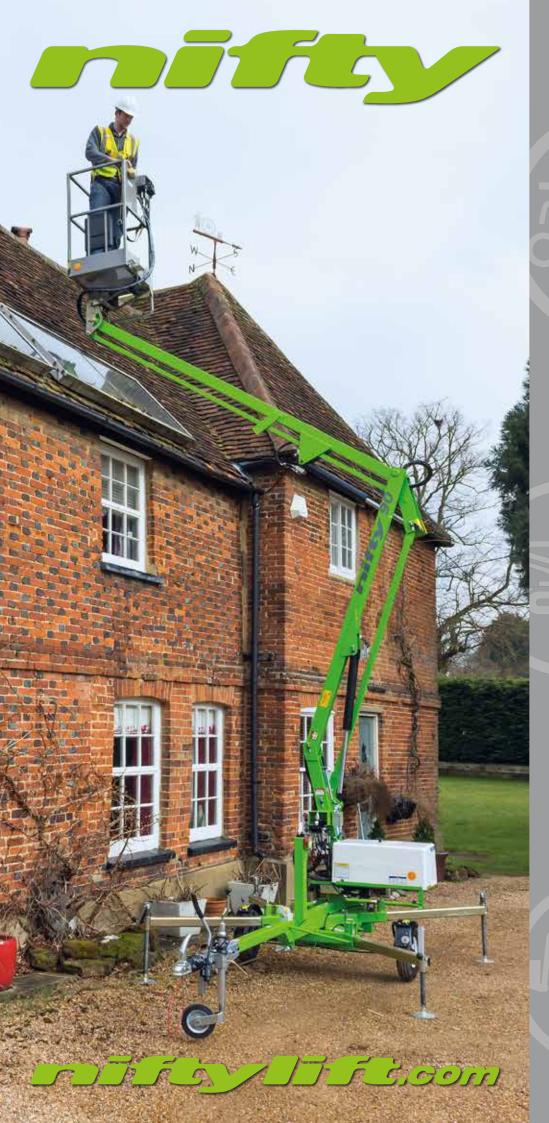

# TRAILER MOUNTED ACCESS PLATFORM

9.5m (31ft 6in) Working height

3.5m (11ft 6in) Working outreach

#### **Telescopic Axle**

Access through narrow openings & doorways

The Nifty 90 is the ideal alternative to ladders and scaffolds. Its compact design allows it to be set up in the most confined spaces. The telescopic axle allows it to pass through narrow openings and its simple, reliable hydraulic controls make even first time operation straightforward.

#### **SAFETY FEATURES**

- Pressure sensitive outriggers
- Audible Alarms
- Manual Recovery with Hand Pump
- Dual Controls (Platform & Base)
- Lock Valves on all Hydraulic Cylinders
- Overrun Brakes with Hand Brake
- Harness Point
- **CE Marked**

telescopic axle to allow it to pass through a 0.9m (2ft 11in) opening.