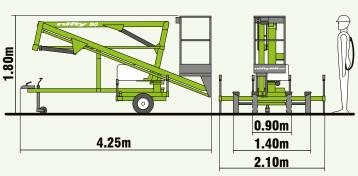

#### **SPECIFICATIONS**

| Working Height         | 9.5m                         | 31ft 6in  |
|------------------------|------------------------------|-----------|
| Platform Height        | 7.5m                         | 24ft 6in  |
| Working Outreach       | 3.5m                         | 11ft 6in  |
| Slew                   | 360°                         |           |
| Width- Axles Retracted | 0.9m                         | 2ft 11in  |
| - Axles Extended       | 1.4m                         | 4ft 7in   |
| - Working              | 2.1m                         | 6ft 11in  |
| Height                 | 1.8m                         | 5ft 11in  |
| Length                 | 4.25m                        | 13ft 11in |
| Weight                 | 695kg*                       | 1,530lbs* |
| Platform Capacity      | 120kg                        | 265lbs    |
| Platform Size          | 0.6m x 0.6m                  | 2ft x 2ft |
| Control System         | Fully Proportional Hydraulic |           |
| Power System           | Mains Only                   |           |
|                        | Battery Only                 |           |