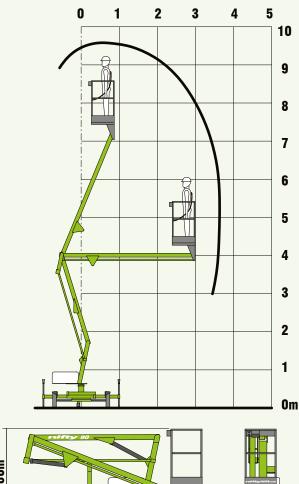

# TRAILER MOUNTED ACCESS PLATFORM

9.5m (31ft 6in) Working height

3.5m (11ft 6in) Working outreach

#### **SPECIFICATIONS**

| Working Height         | 9.5m                         | 31ft 6in  |
|------------------------|------------------------------|-----------|
| Platform Height        | 7.5m                         | 24ft 6in  |
| Working Outreach       | 3.5m                         | 11ft 6in  |
| Slew                   | 360°                         |           |
| Width- Axles Retracted | 0.9m                         | 2ft 11in  |
| - Axles Extended       | 1.4m                         | 4ft 7in   |
| - Working              | 2.1m                         | 6ft 11in  |
| Height                 | 1.8m                         | 5ft 11in  |
| Length                 | 4.25m                        | 13ft 11in |
| Weight                 | 695kg*                       | 1,530lbs* |
| Platform Capacity      | 120kg                        | 265lbs    |
| Platform Size          | 0.6m x 0.6m                  | 2ft x 2ft |
| Control System         | Fully Proportional Hydraulic |           |
| Power System           | Mains Only                   |           |
|                        | Battery Only                 |           |