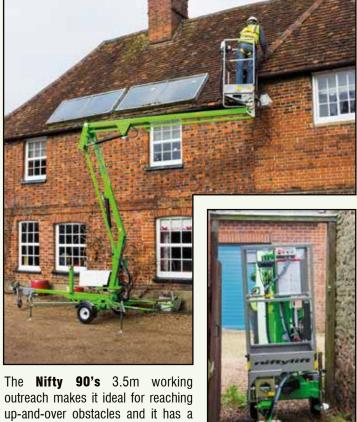

ntrols

Simple, reliable & easy to maintain

## Compact Outriggers

For setup in confined areas

### Weight Saving Chassis Design

Easily towed on the road & manoeuvred on site

#### **Telescopic Axle**

Access through narrow openings & doorways











The Nifty 90 is the ideal alternative to ladders and scaffolds. Its compact design allows it to be set up in the most confined spaces. The telescopic axle allows it to pass through narrow openings and its simple, reliable hydraulic controls make even first time operation straightforward.

#### **SAFETY FEATURES**

- Pressure sensitive outriggers
- Audible Alarms
- Manual Recovery with Hand Pump
- Dual Controls (Platform & Base)
- Lock Valves on all Hydraulic Cylinders
- Overrun Brakes with Hand Brake
- Harness Point
- **CE Marked**







telescopic axle to allow it to pass through a 0.9m (2ft 11in) opening.

#### **SPECIFICATIONS**

| Working Height         | 9.5m                         | 31ft 6in  |
|------------------------|------------------------------|-----------|
| Platform Height        | 7.5m                         | 24ft 6in  |
| Working Outreach       | 3.5m                         | 11ft 6in  |
| Slew                   | 360°                         |           |
| Width- Axles Retracted | 0.9m                         | 2ft 11in  |
| - Axles Extended       | 1.4m                         | 4ft 7in   |
| - Working              | 2.1m                         | 6ft 11in  |
| Height                 | 1.8m                         | 5ft 11in  |
| Length                 | 4.25m                        | 13ft 11in |
|